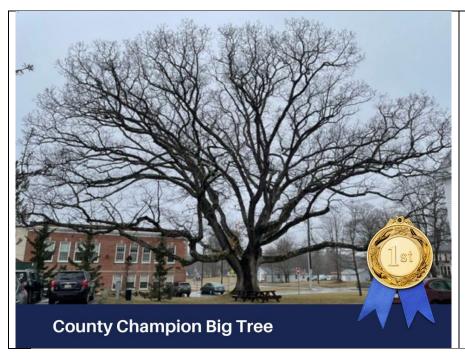

## Big Trees along the Lamprey River Update

UNH Cooperative Extension

This beauty is located in Newmarket on Route 152 between Lamprey Health Care and the Newmarket High School.

Photo and information attributed to Newmarket Newsletter March 25, 2022

## **Lamprey Health Care**

As steward of the following County Champion Big Tree, as of this date, the largest reported specimen of its species growing in your county.

Quercus alba White Oak 55 feet 187 inches 118 feet Newmarket/Rock. 272 UNH Cooperative Extension Society for the Protection of NH Forests Natural Resources Field Specialist NH Division of Forests and Lands Urban Forestry